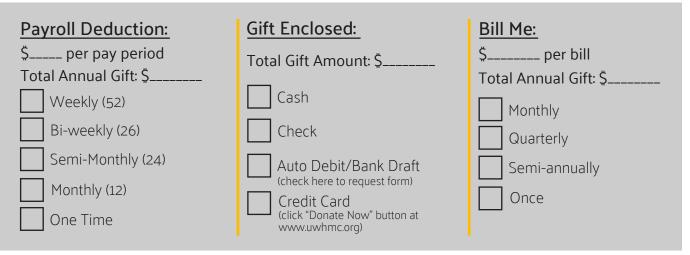

## **PLEDGE FORM**

## **YOUR INFO**

|  | <b>UNITED WAY</b>             |
|--|-------------------------------|
|  | Harvey and<br>Marion Counties |

| Name:         | Employer: |
|---------------|-----------|
| Home Address: |           |
|               | City/2ip  |
| Fmail         | Phone     |

Check here if you'd like your gift to be anonymous

## **YOUR GIFT**



## **YOUR IMPACT**

316.283.7101 | info@uwhmc.org

| General Support Fund - use my gift where it's needed r                                                                | nost |
|-----------------------------------------------------------------------------------------------------------------------|------|
| United Way's Focus Areas (\$ or %):<br>Youth Opportunity Healthy Community<br>Financial Security Community Resiliency |      |
| Dolly Parton Imagination Library (Harvey only) - sponso<br>child for \$26/per year (\$ or %):                         | or a |
| Please send my gift to a United Way in another community                                                              |      |
| I am interested in volunteer opportunities with United Way or in the community.